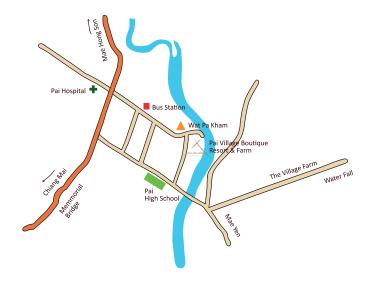

# HOW TO GET TO PAI VILLAGE BOUTIQUE RESORT & FARM

## FROM ARCADE BUS STATION, CHIANG MAI

The three-hour and a half journey is an affordable shared option. The public buses to Pai leave roughly 10 times per day from Chiang Mai. The bus terminal station in Pai is within a 5-minutes' walk to the resort.