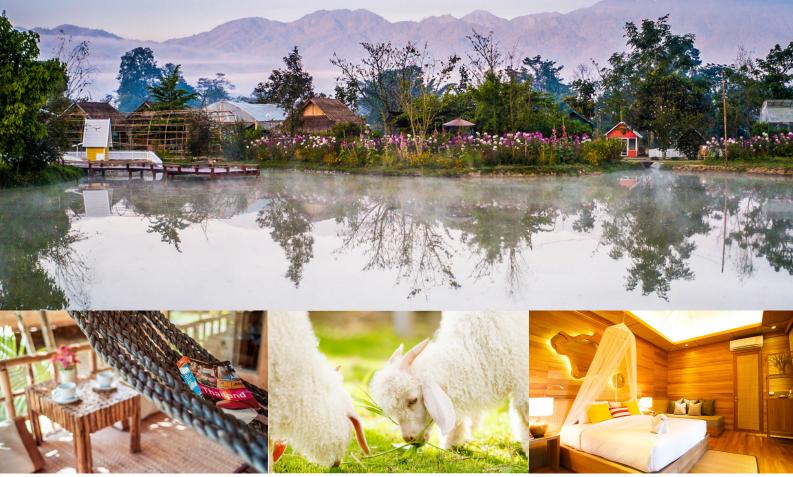

# HOW TO GET TO PAI VILLAGE BOUTIQUE RESORT & FARM



### TRANSPORTATION

#### BY AIR

Pai, Mae Hong Son, is a 35-minute flight from Chiang Mai International Airport. Pai airport is located 2.2 kilometres (1.36 miles) from Pai downtown, about 5 minutes to Pai Village Boutique Resort & Farm. Wisdom Airlines operates flights from Chiang Mai to Pai. Please note to be sure and check the current schedule which are seasonal.

• Pai Village Boutique Resort & Farm offers free transfer service.

### BY ROAD FROM CHIANG MAI AIRPORT

The three-hour journey, 120 kilometers (74.5 miles) on Route 1095, between Chiang Mai and Pai Village is one of the most scenic drives with spectacular view in the north of Thailand.

Services provided by Pai Village Boutique Resort & Farm

• March - October

Private Car : THB 3,000 per way per car with a maximum of 4 per